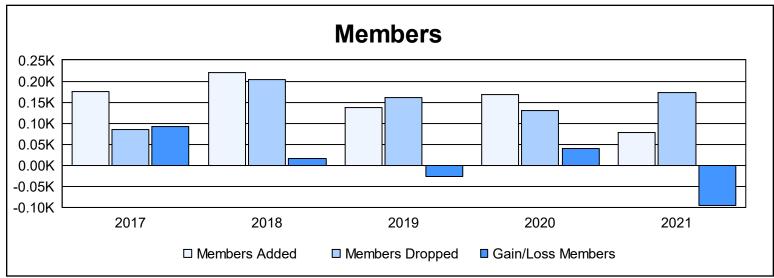

District 11 B1 As of June 2021 Cumulative

| Year      | New<br>Clubs | Dropped<br>Clubs | Gain/<br>Loss<br>Clubs | New<br>Members | Charter<br>Members | Reinstate<br>Members | Transfer<br>Members | Total<br>Member<br>Added | Total<br>Members<br>Dropped | Gain/<br>Loss<br>Members |
|-----------|--------------|------------------|------------------------|----------------|--------------------|----------------------|---------------------|--------------------------|-----------------------------|--------------------------|
| 2016-2017 | 1            | 0                | 1                      | 100            | 71                 | 4                    | 1                   | 176                      | 84                          | 92                       |
| 2017-2018 | 1            | 0                | 1                      | 135            | 75                 | 4                    | 7                   | 221                      | 204                         | 17                       |
| 2018-2019 | 1            | 0                | 1                      | 103            | 24                 | 3                    | 6                   | 136                      | 162                         | -26                      |
| 2019-2020 | 3            | 0                | 3                      | 54             | 101                | 7                    | 7                   | 169                      | 129                         | 40                       |
| 2020-2021 | 0            | 0                | 0                      | 67             | 2                  | 7                    | 1                   | 77                       | 173                         | -96                      |
| Average   | 1            | 0                | 1                      | 92             | 55                 | 5                    | 4                   | 156                      | 150                         | 5                        |