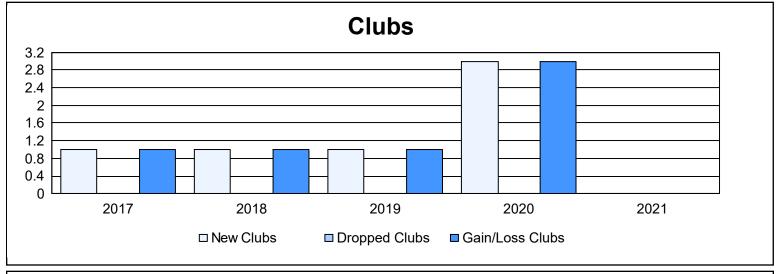

District 11 B1 As of June 2021 Cumulative

| Year      | New<br>Clubs | Dropped<br>Clubs | Gain/<br>Loss<br>Clubs | New<br>Members | Charter<br>Members | Reinstate<br>Members | Transfer<br>Members | Total<br>Member<br>Added | Total<br>Members<br>Dropped | Gain/<br>Loss<br>Members |
|-----------|--------------|------------------|------------------------|----------------|--------------------|----------------------|---------------------|--------------------------|-----------------------------|--------------------------|
| 2016-2017 | 1            | 0                | 1                      | 100            | 71                 | 4                    | 1                   | 176                      | 84                          | 92                       |
| 2017-2018 | 1            | 0                | 1                      | 135            | 75                 | 4                    | 7                   | 221                      | 204                         | 17                       |
| 2018-2019 | 1            | 0                | 1                      | 103            | 24                 | 3                    | 6                   | 136                      | 162                         | -26                      |
| 2019-2020 | 3            | 0                | 3                      | 54             | 101                | 7                    | 7                   | 169                      | 129                         | 40                       |
| 2020-2021 | 0            | 0                | 0                      | 67             | 2                  | 7                    | 1                   | 77                       | 173                         | -96                      |
| Average   | 1            | 0                | 1                      | 92             | 55                 | 5                    | 4                   | 156                      | 150                         | 5                        |